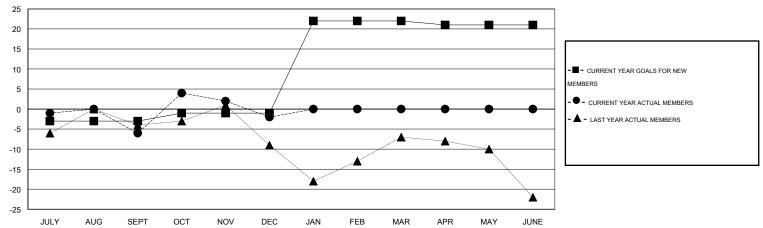

## GOALS AND ACTUAL MEMBERS CUMULATIVE

| DROPPED CLUBS: 0 |    | 17 CLUBS OF 35 ADDED 1 OR MORE | GENDER DISTRIBUTION                   |                              |     |
|------------------|----|--------------------------------|---------------------------------------|------------------------------|-----|
|                  |    | NEW MEMBERS                    | MALE<br>FEMALE                        | 657 (75.60%)<br>212 (24.40%) |     |
| DROPPED MEMBERS  |    |                                |                                       | , ,                          |     |
| DECEASED         | 8  | CLICK HERE FOR HEALTH          | EAMILY LINIT MEMBERS                  |                              | 117 |
| CLUB CANCELLED   | 0  | ASSESSMENT DATA                | FAMILY UNIT MEMBERS HEAD OF HOUSEHOLD |                              | 58  |
| OTHER            | 43 |                                |                                       |                              |     |
| TOTAL            | 51 |                                | NON-HEAD OF HOUSEHOL                  | D                            | 59  |